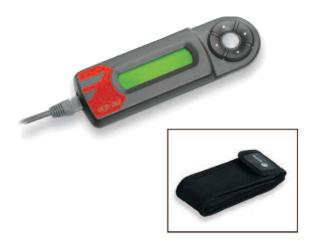

## **UCF 300**

Control unit valid for programming a MicroMATV *EVO* by means of a simple and intuitive menu. With memory for cloning up to 8 different configurations and one-key programming of more than one MicroMATV *EVO*. Includes protector sleeve.

| MODEL                 | UCF 300                             |
|-----------------------|-------------------------------------|
| Reference             | 85115                               |
| Display               | Alphanumerical, (2 x 16 characters) |
| Packing dimensions mm | 46 x 18 x 14                        |
| Weight Kg             | 0,2                                 |