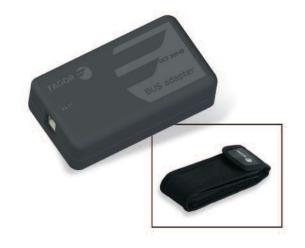

## **USB BUS ADAPTER**

## **BUS ADAPTER 1.7**

| MODEL                 | BUS ADAPTER 1.7 |
|-----------------------|-----------------|
| Reference             | 85103           |
| Packing dimensions mm | 165 x 65 x 50   |
| Weight Kg             | 0,2             |